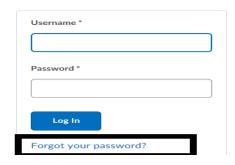

Click the Forgot Password link on the login page and provide your Username. Remember, your Username is the part that comes before the @sign and NOT the whole email address. Your password reset link will be sent immediately to your AMSC Ginger email address. If you do not know your email address or if your email password does not work, contact the Center for Academic Advising and Success at 404-756-4784 or 404-756-5690 https://www.atlm.edu/academics/CAAS.aspx